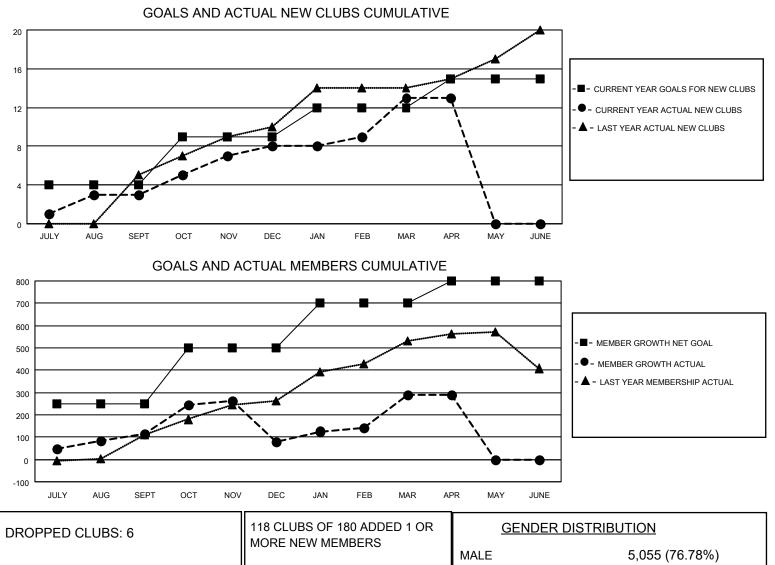

## LOCATION INDIA

District 318 E

Results as of: 4/30/2023

| Clubs                 |               |           |               | Members               |                        |                         |                                                    |  |
|-----------------------|---------------|-----------|---------------|-----------------------|------------------------|-------------------------|----------------------------------------------------|--|
| RESULTS FOR 2022-2023 |               |           |               | RESULTS FOR 2022-2023 |                        |                         |                                                    |  |
| QUARTER               | NEW CLUB GOAL | NEW CLUBS | DROPPED CLUBS | QUARTER MEMI          | BER GROWTH NET<br>GOAL | MEMBER GROWTH<br>ACTUAL | DROPPED<br>MEMBERS ACTUAL<br>(including transfers) |  |
| JULY/AUG/SEPT         | 4             | 3         | 1             | JULY/AUG/SEPT         | 250                    | 255                     | 133                                                |  |
| OCT/NOV/DEC           | 5             | 5         | 3             | OCT/NOV/DEC           | 250                    | 288                     | 286                                                |  |
| JAN/FEB/MAR           | 3             | 5         | 2             | JAN/FEB/MAR           | 200                    | 369                     | 139                                                |  |
| APR/MAY/JUNE          | 3             | 0         | 0             | APR/MAY/JUNE          | 100                    | 25                      | 21                                                 |  |

| DROPPED MEMBERS |     |                           | FEMALE<br>NON BINARY<br>PREFER NOT TO ANSWER | 1,529 (23.22<br>0 (0.00%)<br>0 (0.00%) | %)    |
|-----------------|-----|---------------------------|----------------------------------------------|----------------------------------------|-------|
| DECEASED        | 23  |                           |                                              | 0 (0.0077)                             |       |
| CLUB CANCELLED  | 138 | CLICK HERE FOR CUMULATIVE | TOTAL FAMILY UNIT MEMBERS                    | 3                                      | 2,640 |
| OTHER           | 418 | MEMBERSHIP DATA           |                                              |                                        |       |
| TOTAL           | 579 |                           | FAMILY MEMBERS PAYING HAL                    | _F DUES                                | 1,387 |
|                 |     |                           |                                              |                                        |       |
|                 |     |                           |                                              |                                        |       |